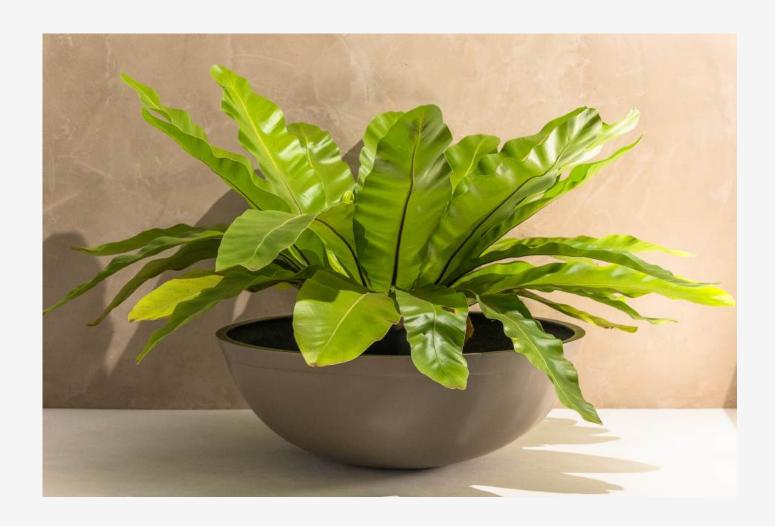

D56 x H50 cm

Color Béton 50 Acre

We offer a wide range of finishes for our pots, including matte, glossy, polished concrete, and rustic effects like rust or bronze.

Each pot is handcrafted locally by skilled artisans, ensuring the highest quality and attention to detail.

We also provide a fully custom service, allowing you to personalize the shape, size, and finish to suit your space perfectly.