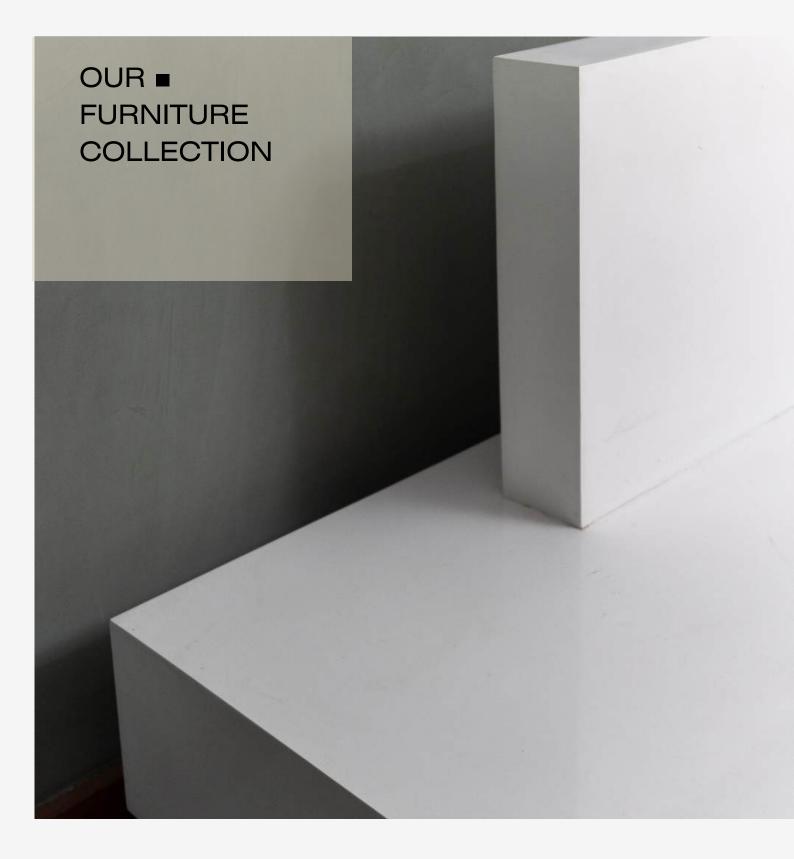

We design custom-made furniture tailored to your specific needs, ensuring each piece perfectly fits your space. With a wide range of finishes, from polished concrete to rustic bronze or copper, we offer endless possibilities for personalization.

# Canape Ile Plate

■ Dimensions 220x100x45H

Materials Fiberglass 100%

Color Blanc

# Table Basse Ilôt Gabriel

Dimensions 220x100x45HMaterials Fiberglass 100%Color Blanc