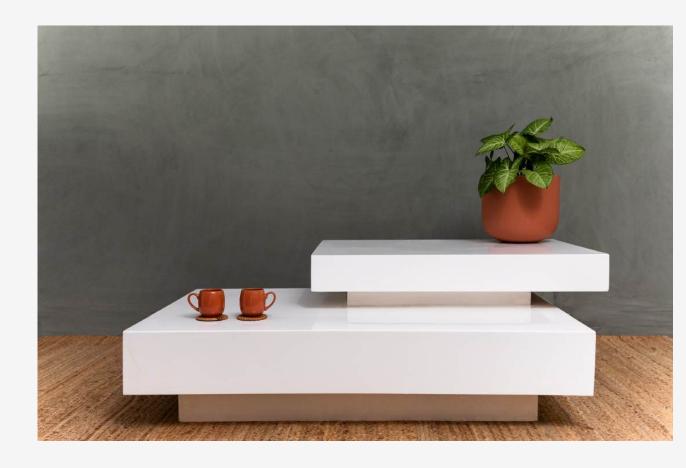

# Table Basse Ilôt Gabriel

Dimensions 220x100x45HMaterials Fiberglass 100%Color Blanc