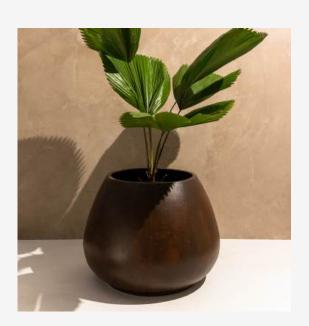

D56 x H50 cm

Color Béton 50 Acre

We offer a wide range of finishes for our pots, including matte, glossy, polished concrete, and rustic effects like rust or bronze.

Each pot is handcrafted locally by skilled artisans, ensuring the highest quality and attention to detail.

We also provide a fully custom service, allowing you to personalize the shape, size, and finish to suit your space perfectly.