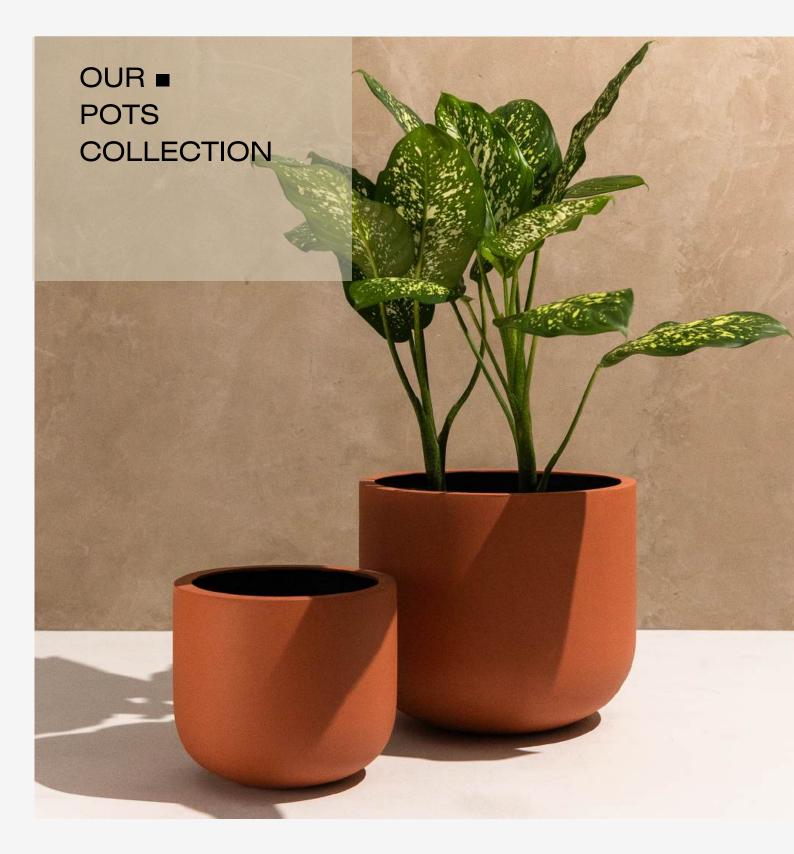

D56 x H50 cm

Color Béton 50 Acre

We offer a wide range of finishes for our pots, including matte, glossy, polished concrete, and rustic effects like rust or bronze.

Each pot is handcrafted locally by skilled artisans, ensuring the highest quality and attention to detail.

We also provide a fully custom service, allowing you to personalize the shape, size, and finish to suit your space perfectly.