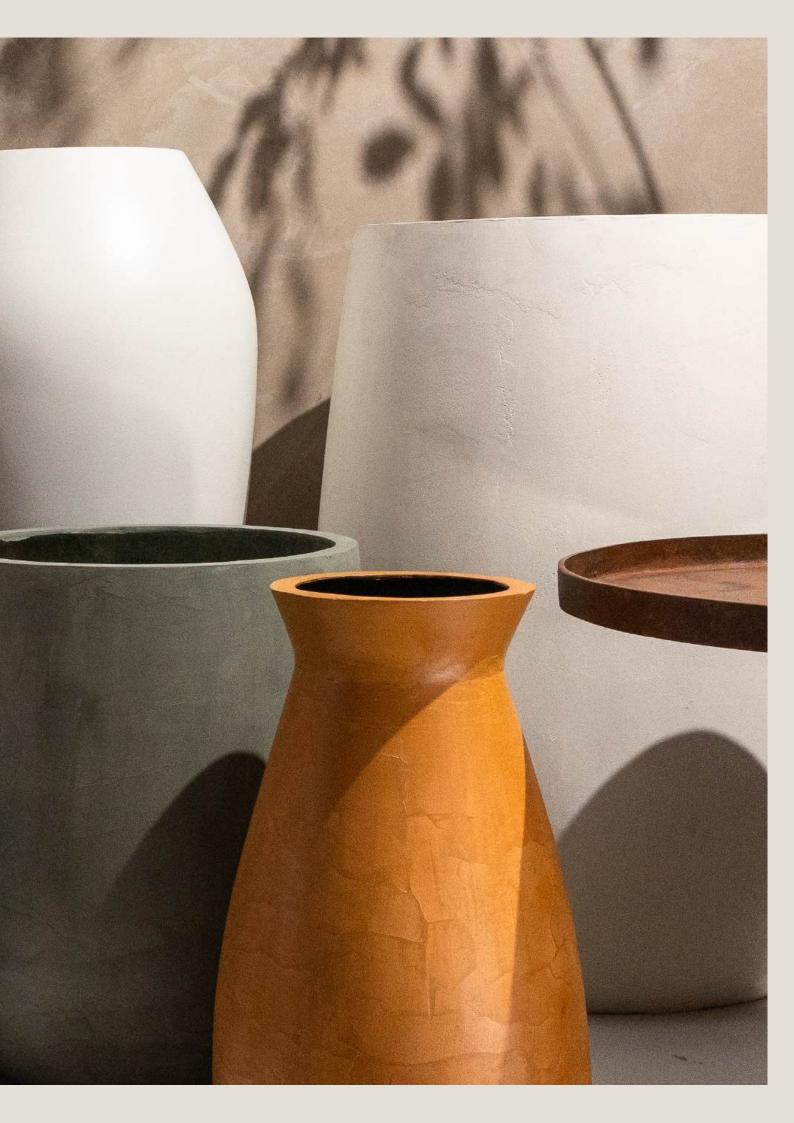

D56 x H50 cm

Color Béton 50 Acre

We offer a wide range of finishes for our pots, including matte, glossy, polished concrete, and rustic effects like rust or bronze.

Each pot is handcrafted locally by skilled artisans, ensuring the highest quality and attention to detail.

We also provide a fully custom service, allowing you to personalize the shape, size, and finish to suit your space perfectly.