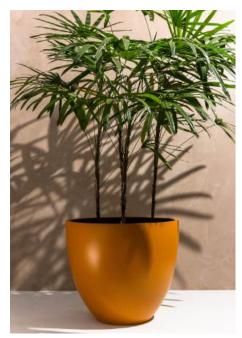

D56 x H50 cm

Color Béton 50 Acre

We offer a wide range of finishes for our pots, including matte, glossy, polished concrete, and rustic effects like rust or bronze.

Each pot is handcrafted locally by skilled artisans, ensuring the highest quality and attention to detail.

We also provide a fully custom service, allowing you to personalize the shape, size, and finish to suit your space perfectly.