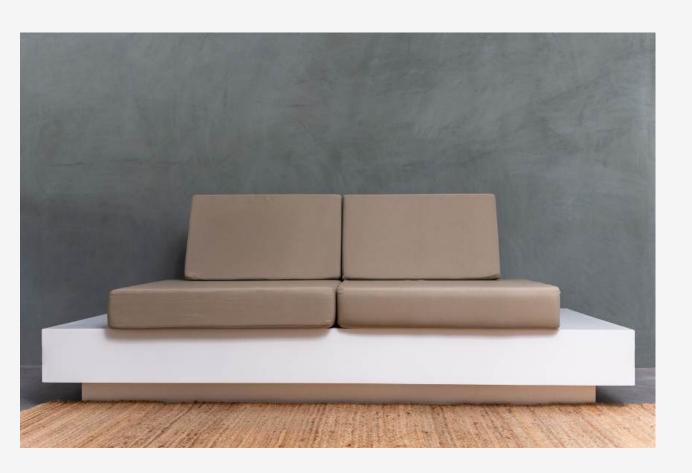

# Canape Ile Plate

■ Dimensions 220x100x45H

Materials Fiberglass 100%

Color Blanc