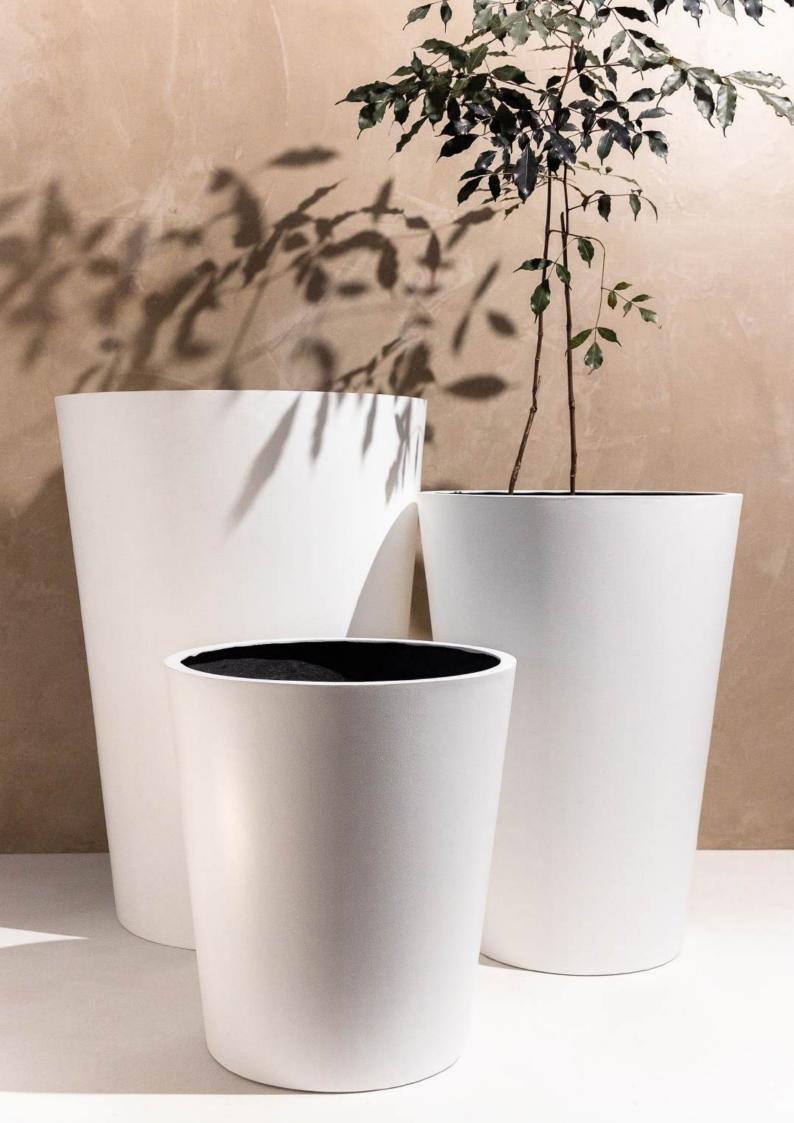

D56 x H50 cm

Color Béton 50 Acre

We offer a wide range of finishes for our pots, including matte, glossy, polished concrete, and rustic effects like rust or bronze.

Each pot is handcrafted locally by skilled artisans, ensuring the highest quality and attention to detail.

We also provide a fully custom service, allowing you to personalize the shape, size, and finish to suit your space perfectly.