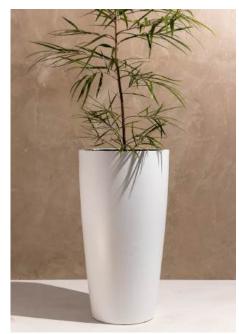

D56 x H50 cm

Color Béton 50 Acre

We offer a wide range of finishes for our pots, including matte, glossy, polished concrete, and rustic effects like rust or bronze.

Each pot is handcrafted locally by skilled artisans, ensuring the highest quality and attention to detail.

We also provide a fully custom service, allowing you to personalize the shape, size, and finish to suit your space perfectly.