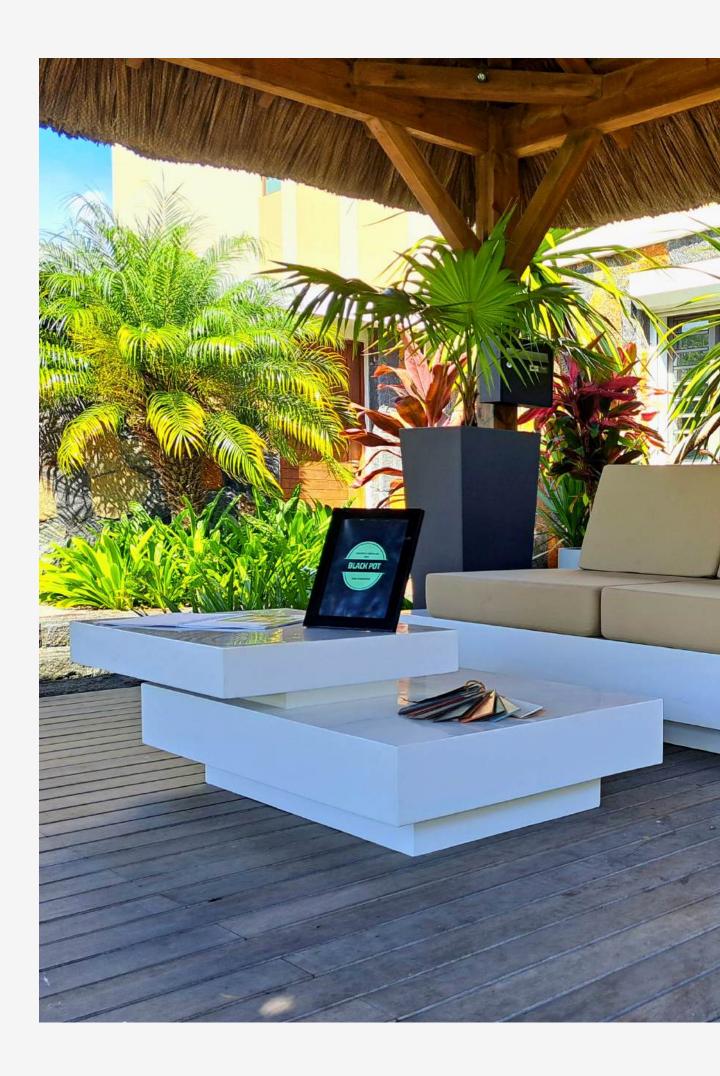

# Canape Ile Plate

■ Dimensions 220x100x45H

Materials Fiberglass 100%

Color Blanc

# Table Basse Ilôt Gabriel

Dimensions 220x100x45HMaterials Fiberglass 100%Color Blanc