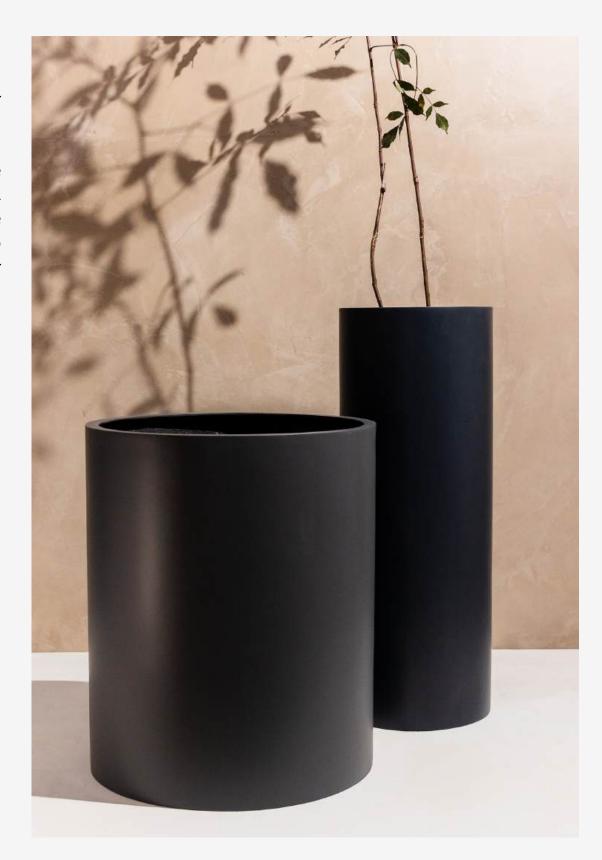

D56 x H50 cm

Color Béton 50 Acre

We offer a wide range of finishes for our pots, including matte, glossy, polished concrete, and rustic effects like rust or bronze.

Each pot is handcrafted locally by skilled artisans, ensuring the highest quality and attention to detail.

We also provide a fully custom service, allowing you to personalize the shape, size, and finish to suit your space perfectly.