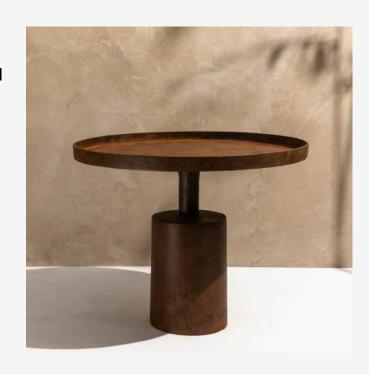

### Table Basse Ile aux Serpents

Dimensions D34 x H30 cmMaterials Fiberglass 100%Color Béton Grey Matter

■ Crystal Rocks
D80 x H40 cm
Color Béton Noir

**Ilôt Phare** D60 x H50 cm **Color** Rouille

■ Ile Ronde

D56 x H50 cm

Color Béton 50 Acre

We offer a wide range of finishes for our pots, including matte, glossy, polished concrete, and rustic effects like rust or bronze.

Each pot is handcrafted locally by skilled artisans, ensuring the highest quality and attention to detail.