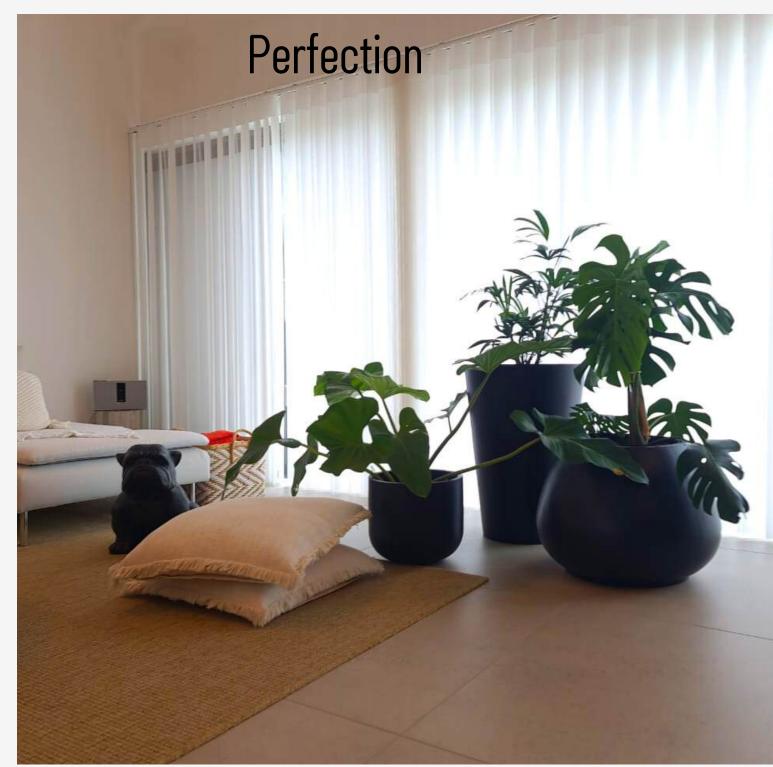

**Monstera** D60 x H44 cm

**Set Carambole** D67 x H44cm / D50xH70cm / D60xH86cm

**Ylang-Ylang** D60 x H44 cm

### **Crafted to Your Vision**

We specialize in creating custom planters tailored to your specific needs.

Whether it's unique dimensions or a personalized finish, we craft each piece to perfectly match your space.

We specialize in creating custom planters tailored to your specific needs.

Whether it's unique dimensions or a personalized finish, we craft each piece to perfectly match your space.

Our collection of decorative objects brings a refined touch to any space. These pieces can be paired with bamboo wood, dried flowers, or other elements to create a unique and stylish look.