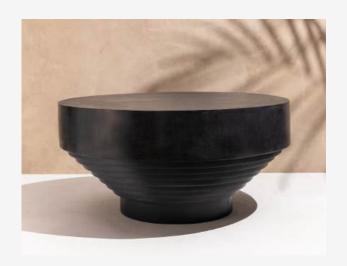

### Table Basse Ile aux Serpents

Dimensions D34 x H30 cmMaterials Fiberglass 100%Color Béton Grey Matter

■ Crystal Rocks
D80 x H40 cm
Color Béton Noir

**Ilôt Phare** D60 x H50 cm **Color** Rouille

■ Ile Ronde

D56 x H50 cm

Color Béton 50 Acre

We offer a wide range of finishes for our pots, including matte, glossy, polished concrete, and rustic effects like rust or bronze.

Each pot is handcrafted locally by skilled artisans, ensuring the highest quality and attention to detail.