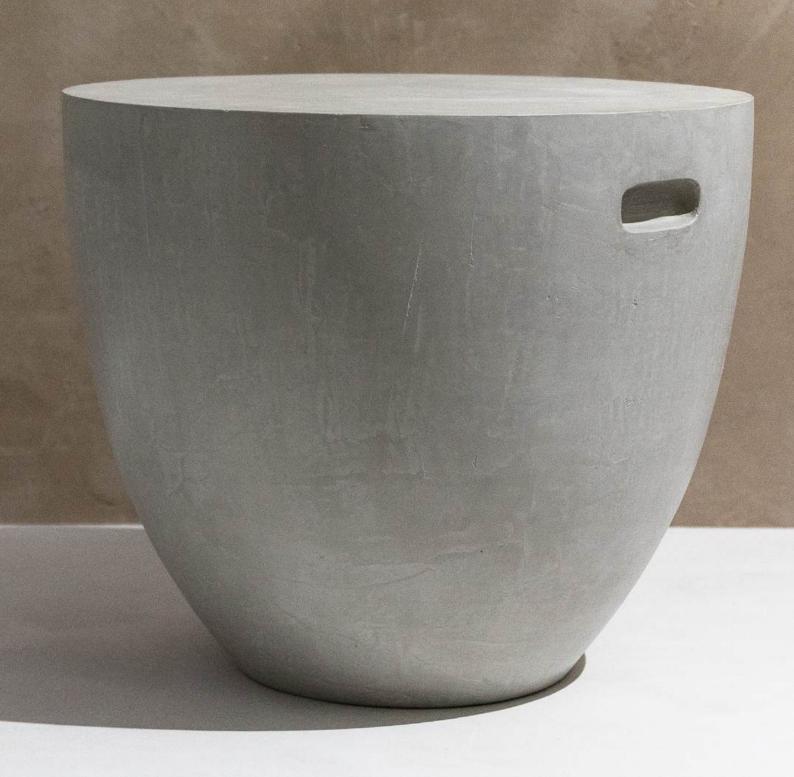

### Table Basse Ile aux Serpents

Dimensions D34 x H30 cmMaterials Fiberglass 100%Color Béton Grey Matter

■ Crystal Rocks
D80 x H40 cm
Color Béton Noir

**Ilôt Phare** D60 x H50 cm **Color** Rouille

■ Ile Ronde

D56 x H50 cm

Color Béton 50 Acre

We offer a wide range of finishes for our pots, including matte, glossy, polished concrete, and rustic effects like rust or bronze.

Each pot is handcrafted locally by skilled artisans, ensuring the highest quality and attention to detail.