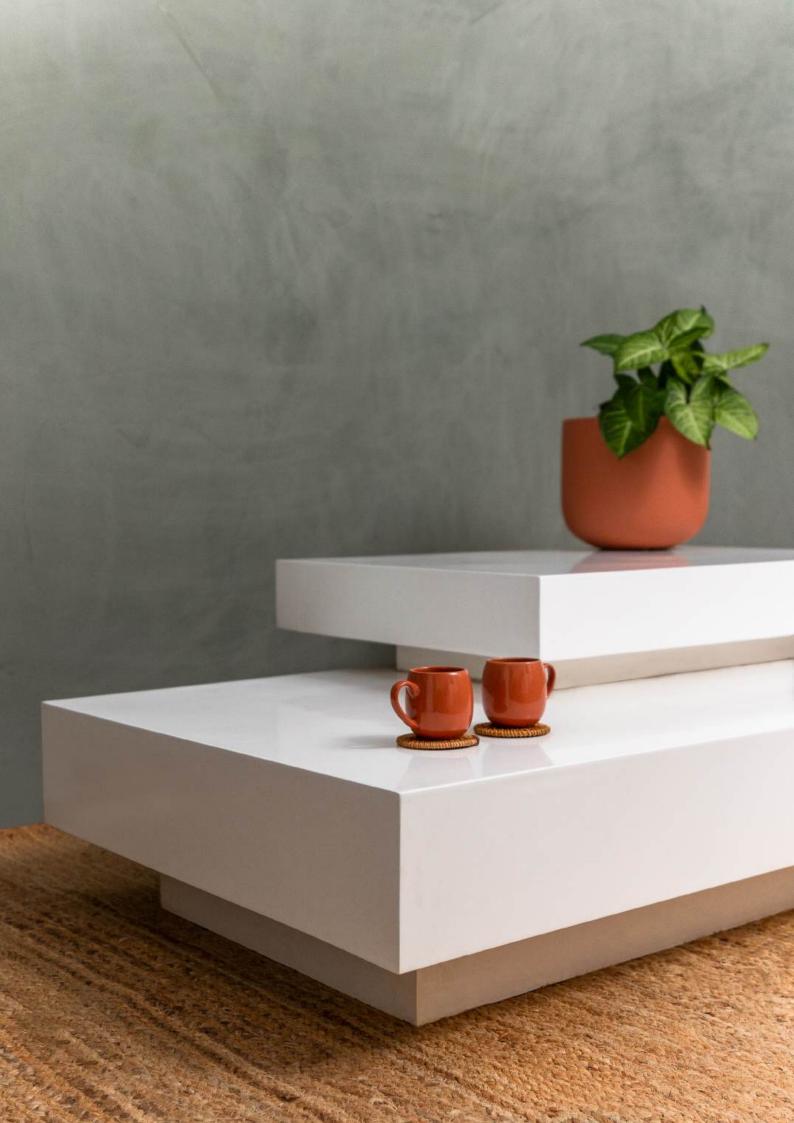

# Table Basse Ilôt Gabriel

Dimensions 220x100x45HMaterials Fiberglass 100%Color Blanc