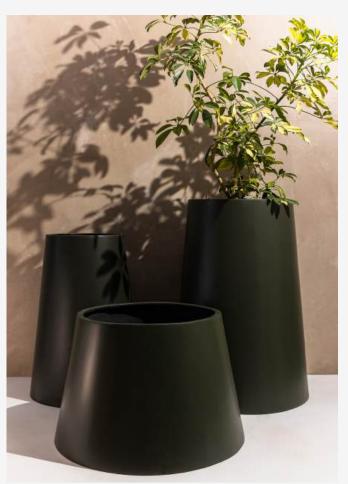

D56 x H50 cm

Color Béton 50 Acre

We offer a wide range of finishes for our pots, including matte, glossy, polished concrete, and rustic effects like rust or bronze.

Each pot is handcrafted locally by skilled artisans, ensuring the highest quality and attention to detail.

We also provide a fully custom service, allowing you to personalize the shape, size, and finish to suit your space perfectly.