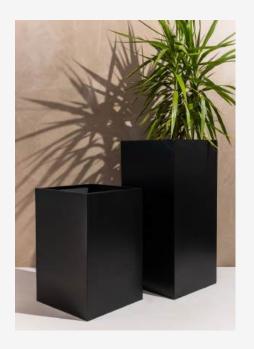

D56 x H50 cm

Color Béton 50 Acre

We offer a wide range of finishes for our pots, including matte, glossy, polished concrete, and rustic effects like rust or bronze.

Each pot is handcrafted locally by skilled artisans, ensuring the highest quality and attention to detail.

We also provide a fully custom service, allowing you to personalize the shape, size, and finish to suit your space perfectly.