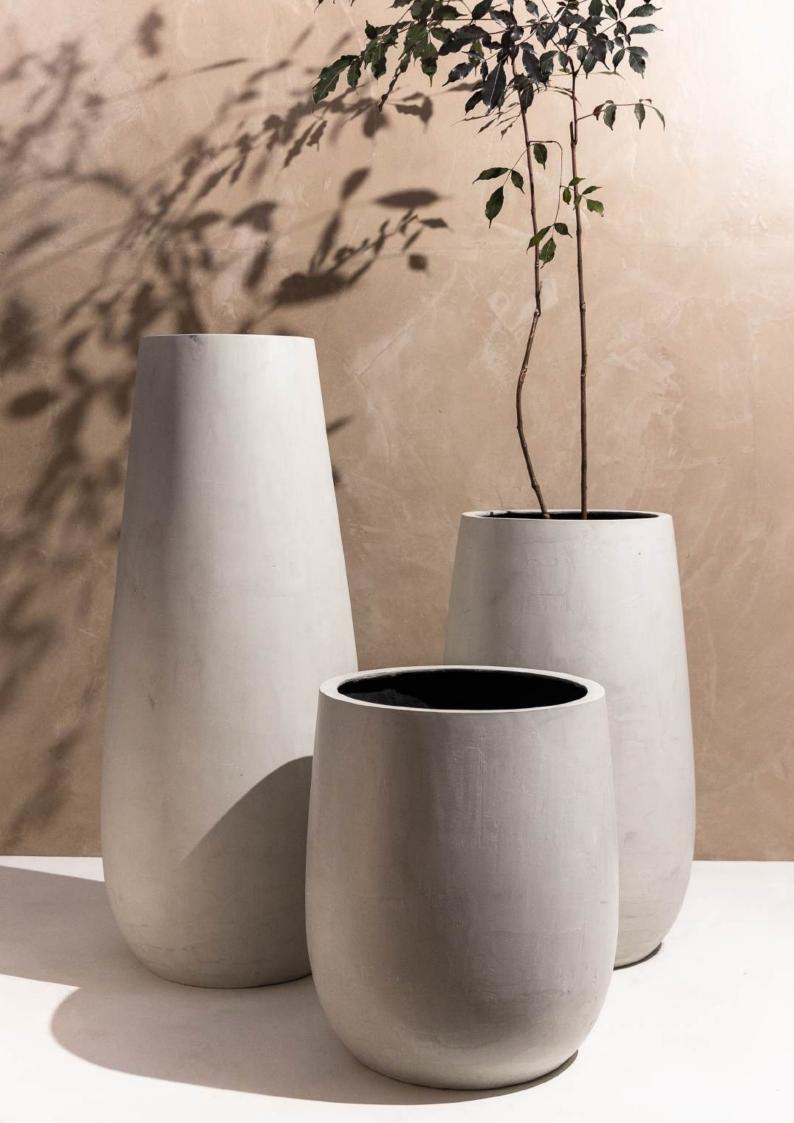

D56 x H50 cm

Color Béton 50 Acre

We offer a wide range of finishes for our pots, including matte, glossy, polished concrete, and rustic effects like rust or bronze.

Each pot is handcrafted locally by skilled artisans, ensuring the highest quality and attention to detail.

We also provide a fully custom service, allowing you to personalize the shape, size, and finish to suit your space perfectly.